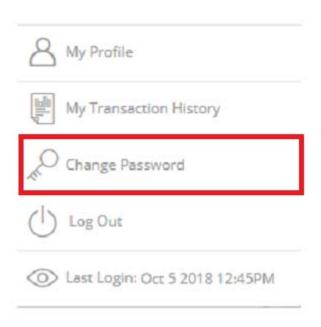

## You can follow the below steps to change your password on Zing HR:

- 1. Log in to your Zing HR account.
- 2. Click on your name on the right-hand top side of the screen and then click 'Change Password'