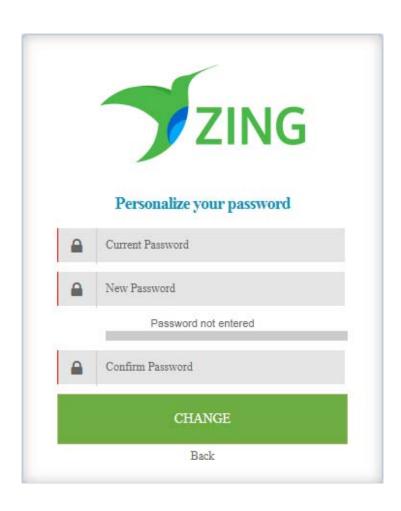

- 3. Type your old password in the first field, then type the new password you would like to use in the second field. Repeat your new password in the third field. Password should be,
- ✓ At least one capital letter
- ✓ At least one number
- ✓ At lease special character
- ✓ Be at least 8 characters

4. Click Change and you are done!