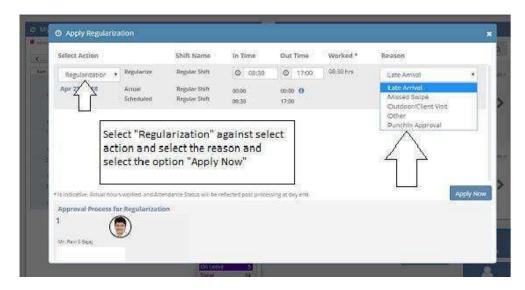

3. Select the option of Regularization from the drop down list in the select action field and mention your shift timings and the reason against the action in the drop down list.

4. While applying regularization swipe details will be shown under In and Out Time .i.e Punch In time will be shown In Time and Punch Out time will be shown in Out Time .If there are no swipes then by default shift time will be shown.