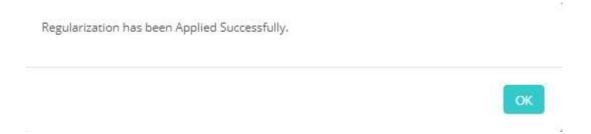

## How to apply Regularization?

## You can follow the below steps to apply Outdoor on Zing HR:

- 1. Log in to your Zing HR account.
- 2. Select the days on which you want to apply Regularization on. Single day can be selected as well as multiple days can be selected.



3. Select the option of Regularization from the drop down list in the select action field and mention your shift timings and the reason against the action in the drop down list.



4. While applying regularization swipe details will be shown under In and Out Time .i.e Punch In time will be shown In Time and Punch Out time will be shown in Out Time .If there are no swipes then by default shift time will be shown.



5. Click Apply and you are done!