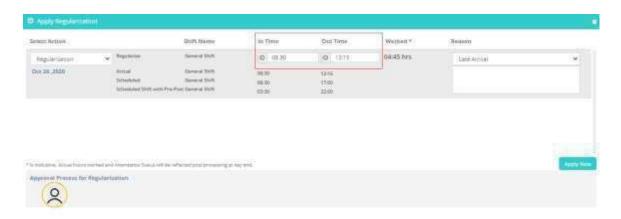

3. Select the option of Regularization from the drop down list in the select action field and mention your shift timings and the reason against the action in the drop down list.

4. While applying regularization swipe details will be shown under In and Out Time .i.e Punch In time will be shown In Time and Punch Out time will be shown in Out Time .If there are no swipes then by default shift time will be shown.