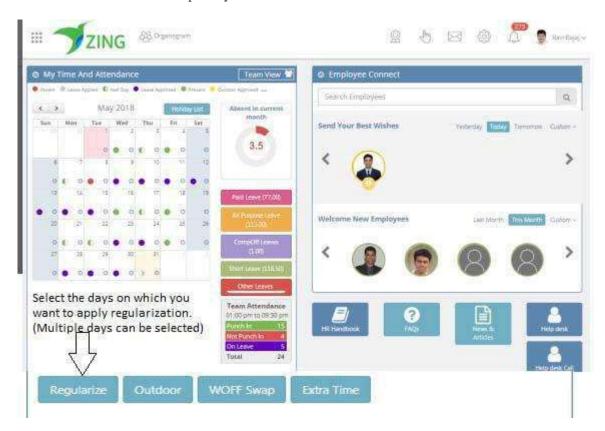

## You can follow the below steps to apply Outdoor on Zing HR:

- 1. Log in to your Zing HR account.
- 2. Select the days on which you want to apply Regularization on. Single day can be selected as well as multiple days can be selected.